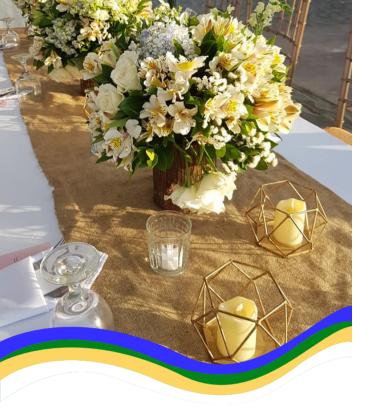

## RECEPTION

- Use of Reception Area for 4 hours
- Buffet Dinner with food labels and decorated buffet table
- · Flowing soda or iced tea
- Use of Projector and Screen
- Inclusive of one Champagne bottle for the couple's toast
- An elevated platform for the couple
- Tiffany chairs for the reception area
- Two-layer fondant cake
- Reception Area Decorations
- Floral Design centerpiece
- Sound Systems